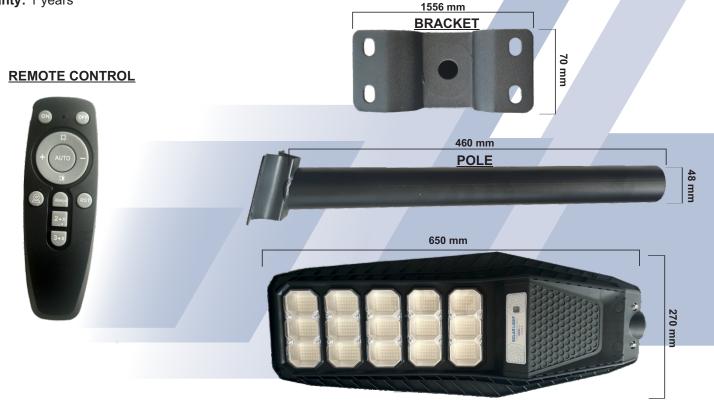

**Mounting:** Pole or Wall mounting can be achieved with the Side Entry Steel Pole Bracket.

Warranty: 1 years

## **Photometric Data:**

| Model Name            | NST 1000 lumen Solar Light |
|-----------------------|----------------------------|
| LED Rated Wattage(W)  | 8W max                     |
| Luminous Flux(LM)     | 1000lm                     |
| Luminous Efficiency   | 125lm/W                    |
| Colour Temperature    | 6000K                      |
| IP Rating / IK Rating | IP65                       |
| Ambient Temperature   | -20°C to +40°C             |
| Beam Angle            | 120°                       |
| Weight                | 4kg                        |
| Dimensions            | 650 x 270 x 80mm           |