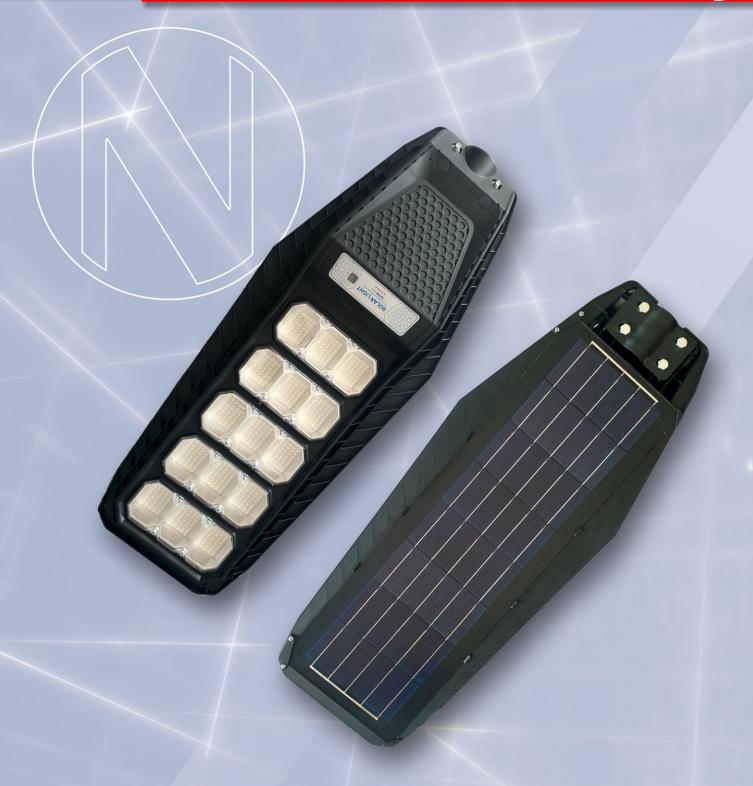

## **NST 1000 lumen Solar Light**

The **NST 1000 lumen Solar Light** consist of a Injection moulded Plastic body which makes it ideal for outdoor applications. This luminaire provides high energy efficiency, excellent illumination, low maintenance and long life span. Pole or Wall mounting can be achieved with the Side Entry Steel Pole Bracket.. The **NST 1000 lumen Solar Light** continues the proud heritage of NORDLAND LIGHTING's quality standards.

## **NST 1000 lumen Solar Light**

**Applications:** Walkway, Perimeter, Urban Roads, Rural, Security, Parking, Off-Grid Areas & Area Lighting.

Housing: Body manufactured from die-cast plastic.

Solar Module: Polycrystalline panel.

**LED:** Efficient High Power LED's used with polycarbonate lenses.

**Battery:** Lithium battery technology which provides sufficient capacity for up to 2 days when fully charged.

**Motion Sensor:** The luminaire will provide 50% of its light output, and as soon as motion is detected, the light output increases to 100%.