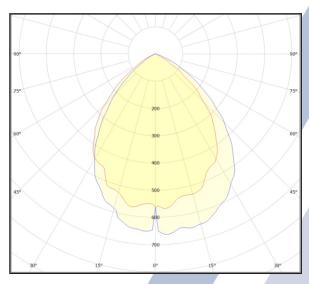

## **Photometric Data:**

| Model Name            | NST 1000 lumen Solar Light |
|-----------------------|----------------------------|
| LED Rated Wattage(W)  | 8W max                     |
| Luminous Flux(LM)     | 1000lm                     |
| Luminous Efficiency   | 125lm/W                    |
| Colour Temperature    | 6000K                      |
| IP Rating / IK Rating | IP65                       |
| Ambient Temperature   | -20°C to +40°C             |
| Beam Angle            | 120°                       |
| Weight                | 4kg                        |
| Dimensions            | 650 x 270 x 80mm           |