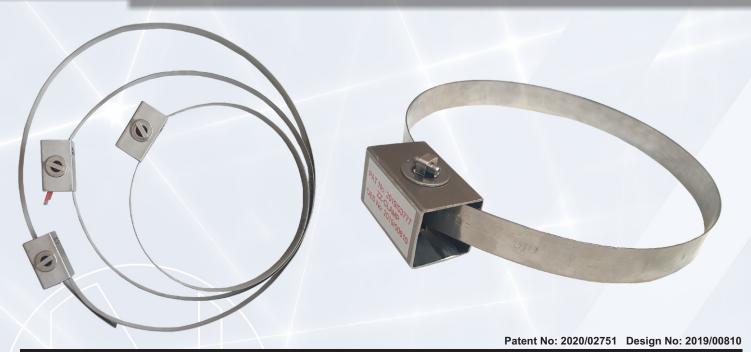

## SS CLAMP

The **SS CLAMP** is a unique Patented Design with a bundling technology that secures products such as Electrical Cable, Plastic and Steel Piping, Steel Poles and Wood Poles. These **SS Clamps** are a easy to use and install product. The **Clamps** are made from 304 Stainless steel. The **SS Clamps** continues the proud heritage of NORDLAND LIGHTING.

- 304 Stainless steel Drive Housing
- 19mm stainless steel strap
- One person installation,
- Standard 17mm Drive Socket for Ratchet Wrench
- Non-removable locking mechanism
- Interlock-able for larger applications
- Easy to re-torque after installation