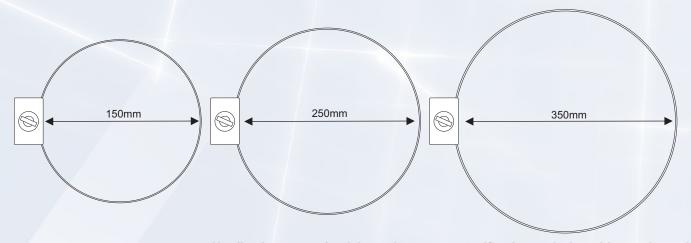

| Model Name   | SS CLAMP                          | SS CLAMP                          | SS CLAMP                          |
|--------------|-----------------------------------|-----------------------------------|-----------------------------------|
| Installation | steel / wood poles, pipes, cables | steel / wood poles, pipes, cables | steel / wood poles, pipes, cables |
| Material     | 304 Stainless steel               | 304 Stainless steel               | 304 Stainless steel               |
| Dimensions   | 150mmØ                            | 250mmØ                            | 350mmØ                            |
| Weight       | 0.1kg                             | 0.1kg                             | 0.1kg                             |